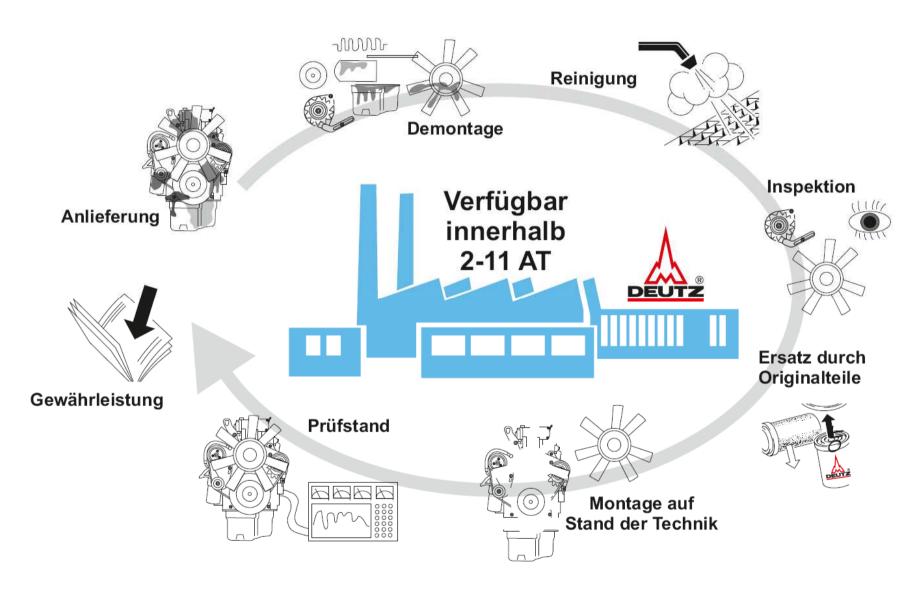

### Geringe Ausfallzeiten auch in komplizierten Fällen. **DEUTZ Xchange Lieferzeiten (Arbeitstage)** 8-11 Longblock **Standard Lieferumfang Xchange Motor mit** Anbauteilen Spezielle Lieferumfänge

- DemontageBefundung
- Aufarbeitung

- Montage
- Prüffeld
- Lackierung
- Endkontrolle
- Versand